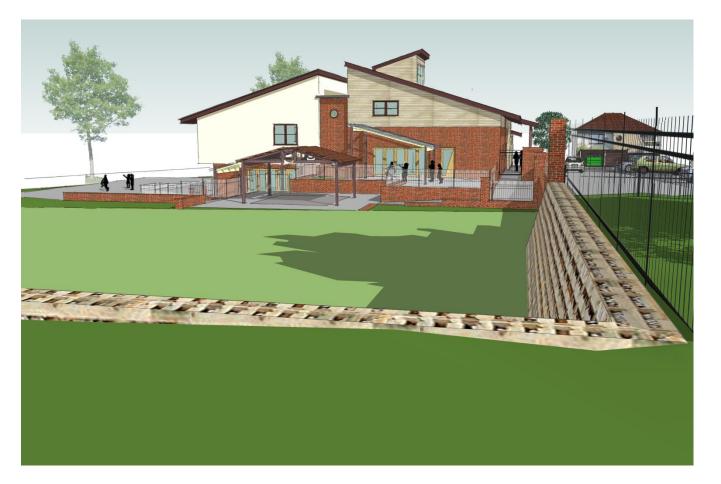

#### **South Elevation**

- · 3D Model
  - View of Entrance from London Road

- · 3D Model
  - View from the South

- · 3D Model
  - View from the Playing Field

- · 3D Model
  - View from the Playground