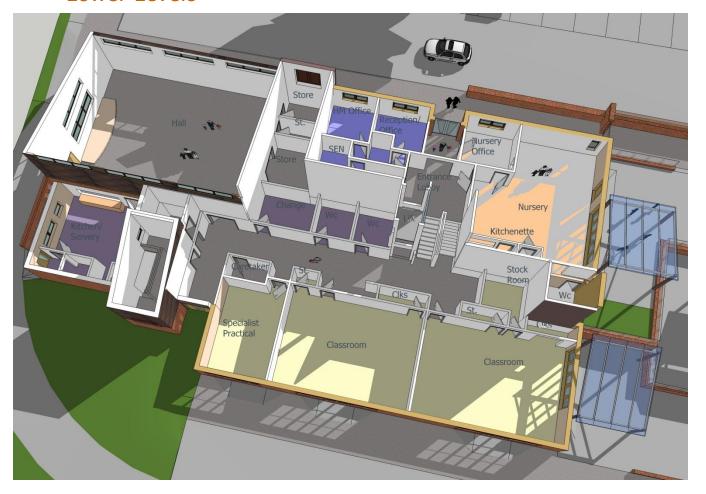

#### Proposed Plans

Ground Floor - Fire Protection

- Proposed Plans
  - First Floor

- Proposed Plans
  - First Floor Fire Protection

- · 3D Model
  - Lower Levels

- · 3D Model
  - Upper Levels