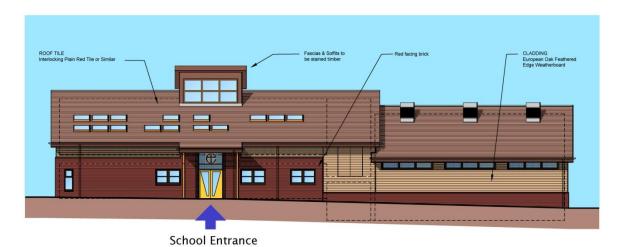

#### Proposed Elevations

## Hurst @reem CoE Primary School

East Elevation - Facing A21

- Proposed Elevations
  - West Facing Playground

West Elevation - Facing playground

- Proposed Elevations
  - North and South

**North Elevation** 