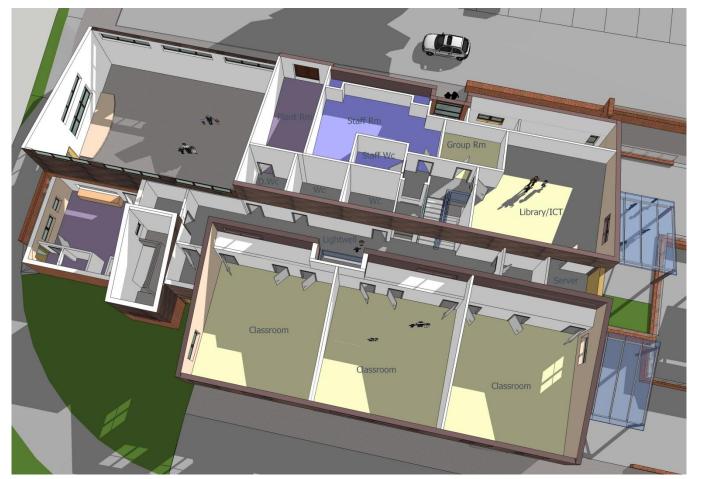

#### Proposed Plans

Ground Floor - Fire Protection

- Proposed Plans
  - First Floor

- Proposed Plans
  - First Floor Fire Protection

- · 3D Model
  - Lower Levels

- · 3D Model
  - Upper Levels