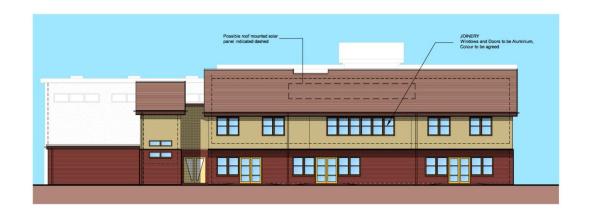

#### Proposed Elevations

## Hurst @reem CoE Primary School

East Elevation - Facing A21

- Proposed Elevations
  - West Facing Playground

West Elevation - Facing playground

- Proposed Elevations
  - North and South

**North Elevation** 