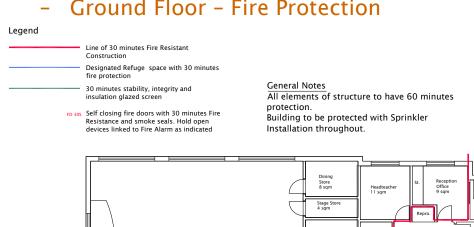

#### Proposed Plans

Ground Floor - Fire Protection

- Proposed Plans
  - First Floor

- Proposed Plans
  - First Floor Fire Protection

- · 3D Model
  - Lower Levels

- · 3D Model
  - Upper Levels