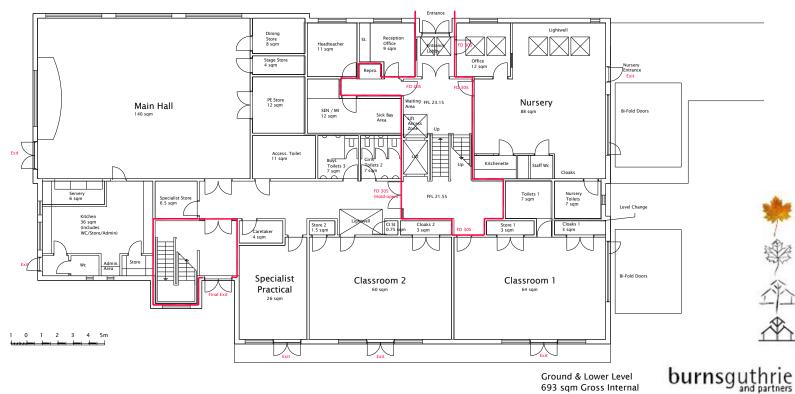

- Section Design
  - Section and Levels
  - Natural Ventilation
  - Natural Light
  - Sun shading and solar gain

- Proposed Plans
  - Ground Floor