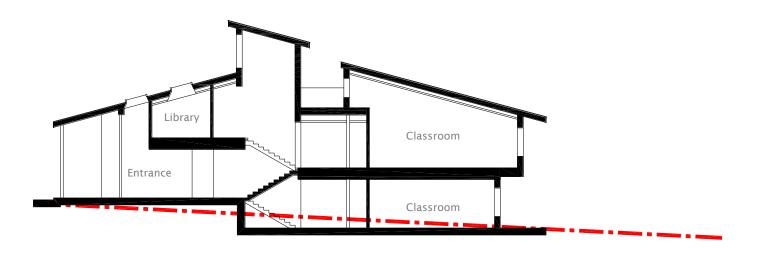

· Proposed Site Layout

Proposals

- Section Design
  - Section and Levels

- Section Design
  - Section and Levels
  - Natural Ventilation

- Section Design
  - Section and Levels
  - Natural Ventilation
  - Natural Light