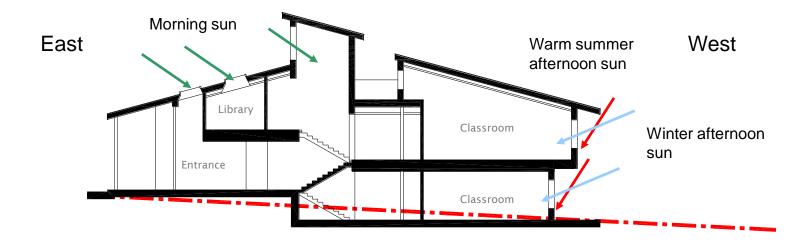

- Section Design
  - Section and Levels
  - Natural Ventilation
  - Natural Light
  - Sun shading and solar gain

- Proposed Plans
  - Ground Floor