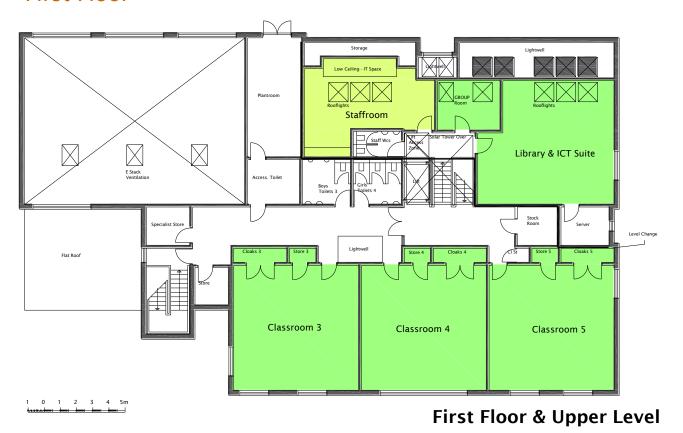

#### Proposed Plans

Ground Floor - Fire Protection

- Proposed Plans
  - First Floor

- Proposed Plans
  - First Floor Fire Protection

- · 3D Model
  - Lower Levels

- · 3D Model
  - Upper Levels