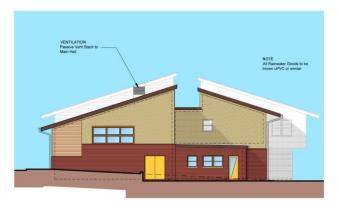

#### Proposed Elevations

## Hurst @reem CoE Primary School

East Elevation - Facing A21

- Proposed Elevations
  - West Facing Playground

West Elevation - Facing playground

- Proposed Elevations
  - North and South

**North Elevation** 