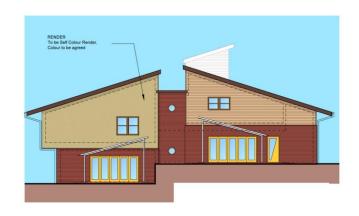

#### Proposed Elevations

## Hurst @reem CoE Primary School

East Elevation - Facing A21

- Proposed Elevations
  - West Facing Playground

West Elevation - Facing playground

- Proposed Elevations
  - North and South

**North Elevation** 

#### **South Elevation**

- · 3D Model
  - View of Entrance from London Road

- · 3D Model
  - View from the South

- · 3D Model
  - View from the Playing Field

- · 3D Model
  - View from the Playground