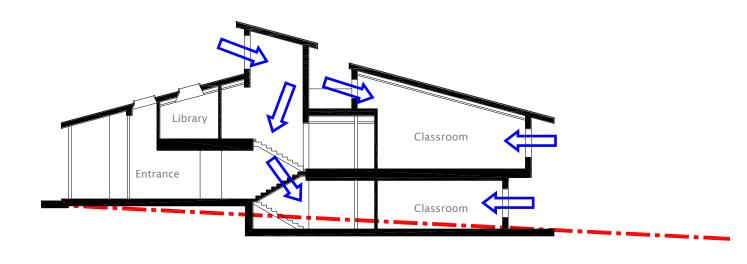

· Proposed Site Layout

Proposals

- Section Design
  - Section and Levels

- Section Design
  - Section and Levels
  - Natural Ventilation

- Section Design
  - Section and Levels
  - Natural Ventilation
  - Natural Light