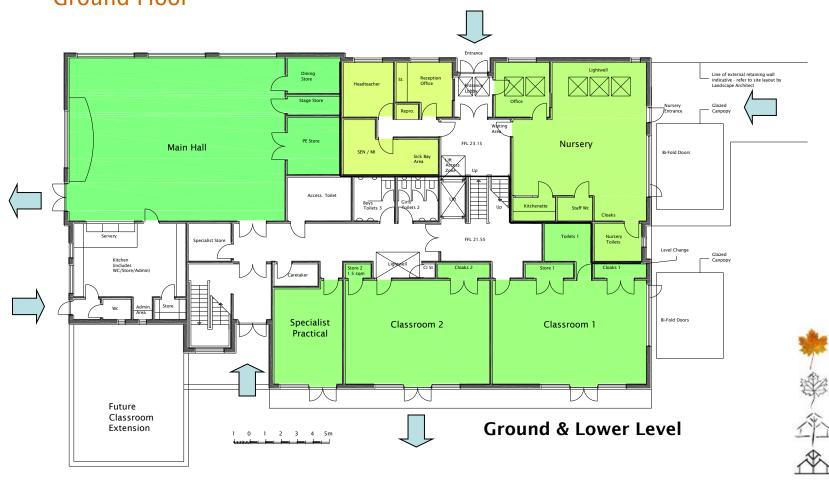

- Section Design
  - Section and Levels
  - Natural Ventilation
  - Natural Light
  - Sun shading and solar gain

- Proposed Plans
  - Ground Floor

#### Proposed Plans

Ground Floor - Fire Protection

- Proposed Plans
  - First Floor

- Proposed Plans
  - First Floor Fire Protection

- · 3D Model
  - Lower Levels

- · 3D Model
  - Upper Levels