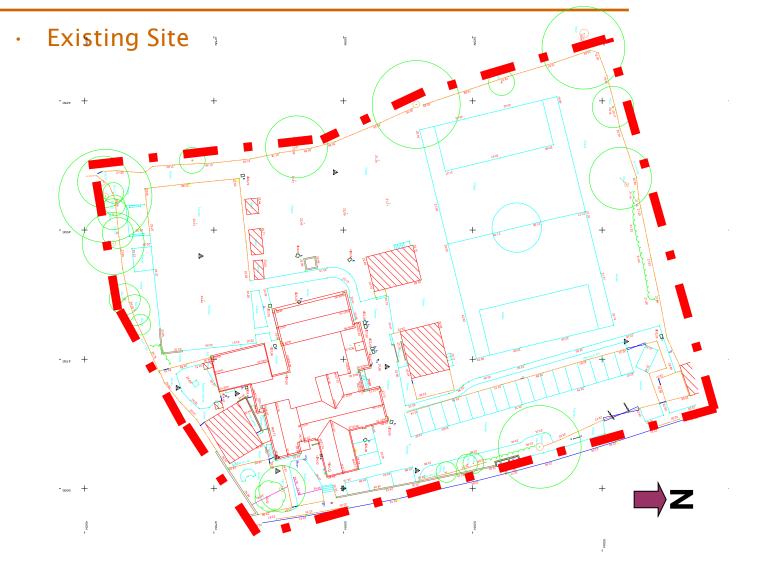

Presentation - July 2009

- Existing Site
- Constraints
  - A21

Root Protection Zones

- Playground 18m x 33m

- Levels (4.5m Fall)

- Construction

- Existing Site
- Constraints
  - A21
  - Existing School/Phasing
  - Site Access
  - Root Protection Zones
  - Playground 18m x 33m
  - Levels (4.5m Fall)
  - Construction
- Buildable Area