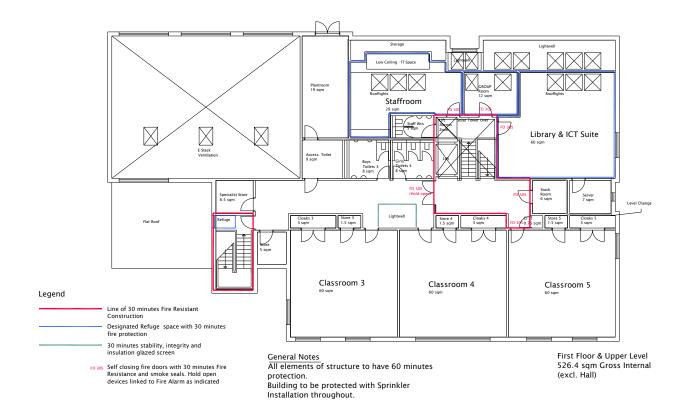

#### Proposed Plans

Ground Floor - Fire Protection

- Proposed Plans
  - First Floor

- Proposed Plans
  - First Floor Fire Protection

- · 3D Model
  - Lower Levels

- · 3D Model
  - Upper Levels