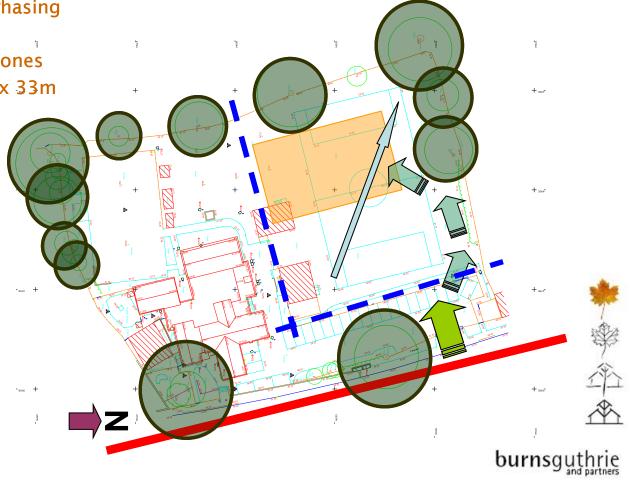

Presentation - July 2009

- Existing Site
- Constraints
  - A21

Root Protection Zones

- Playground 18m x 33m

- Levels (4.5m Fall)

- Construction

- Existing Site
- Constraints
  - A21
  - Existing School/Phasing
  - Site Access
  - Root Protection Zones
  - Playground 18m x 33m
  - Levels (4.5m Fall)
  - Construction
- Buildable Area