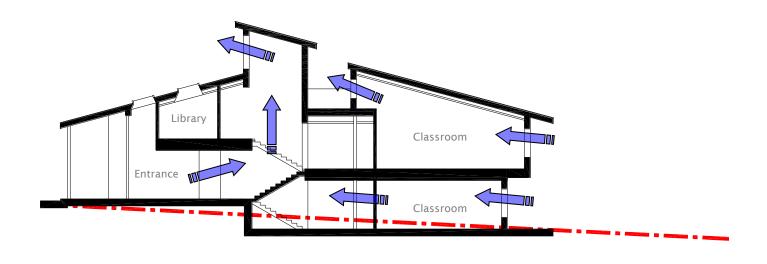

· Proposed Site Layout

Proposals

- Section Design
  - Section and Levels

- Section Design
  - Section and Levels
  - Natural Ventilation

- Section Design
  - Section and Levels
  - Natural Ventilation
  - Natural Light