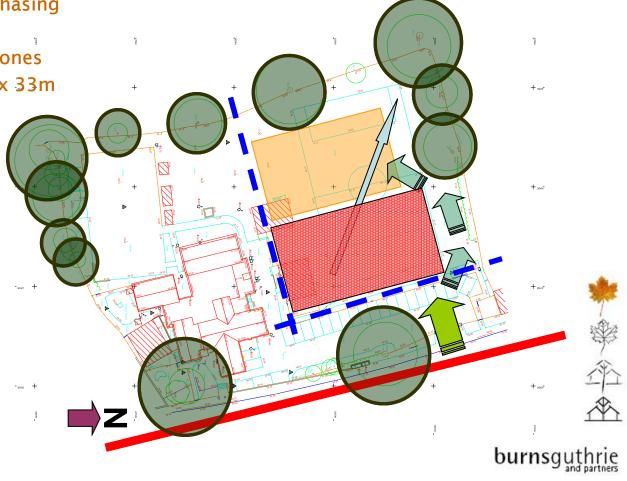

Presentation - July 2009

- Existing Site
- Constraints
  - A21

Root Protection Zones

- Playground 18m x 33m

- Levels (4.5m Fall)

- Construction

- Existing Site
- Constraints
  - A21
  - Existing School/Phasing
  - Site Access
  - Root Protection Zones
  - Playground 18m x 33m
  - Levels (4.5m Fall)
  - Construction
- Buildable Area